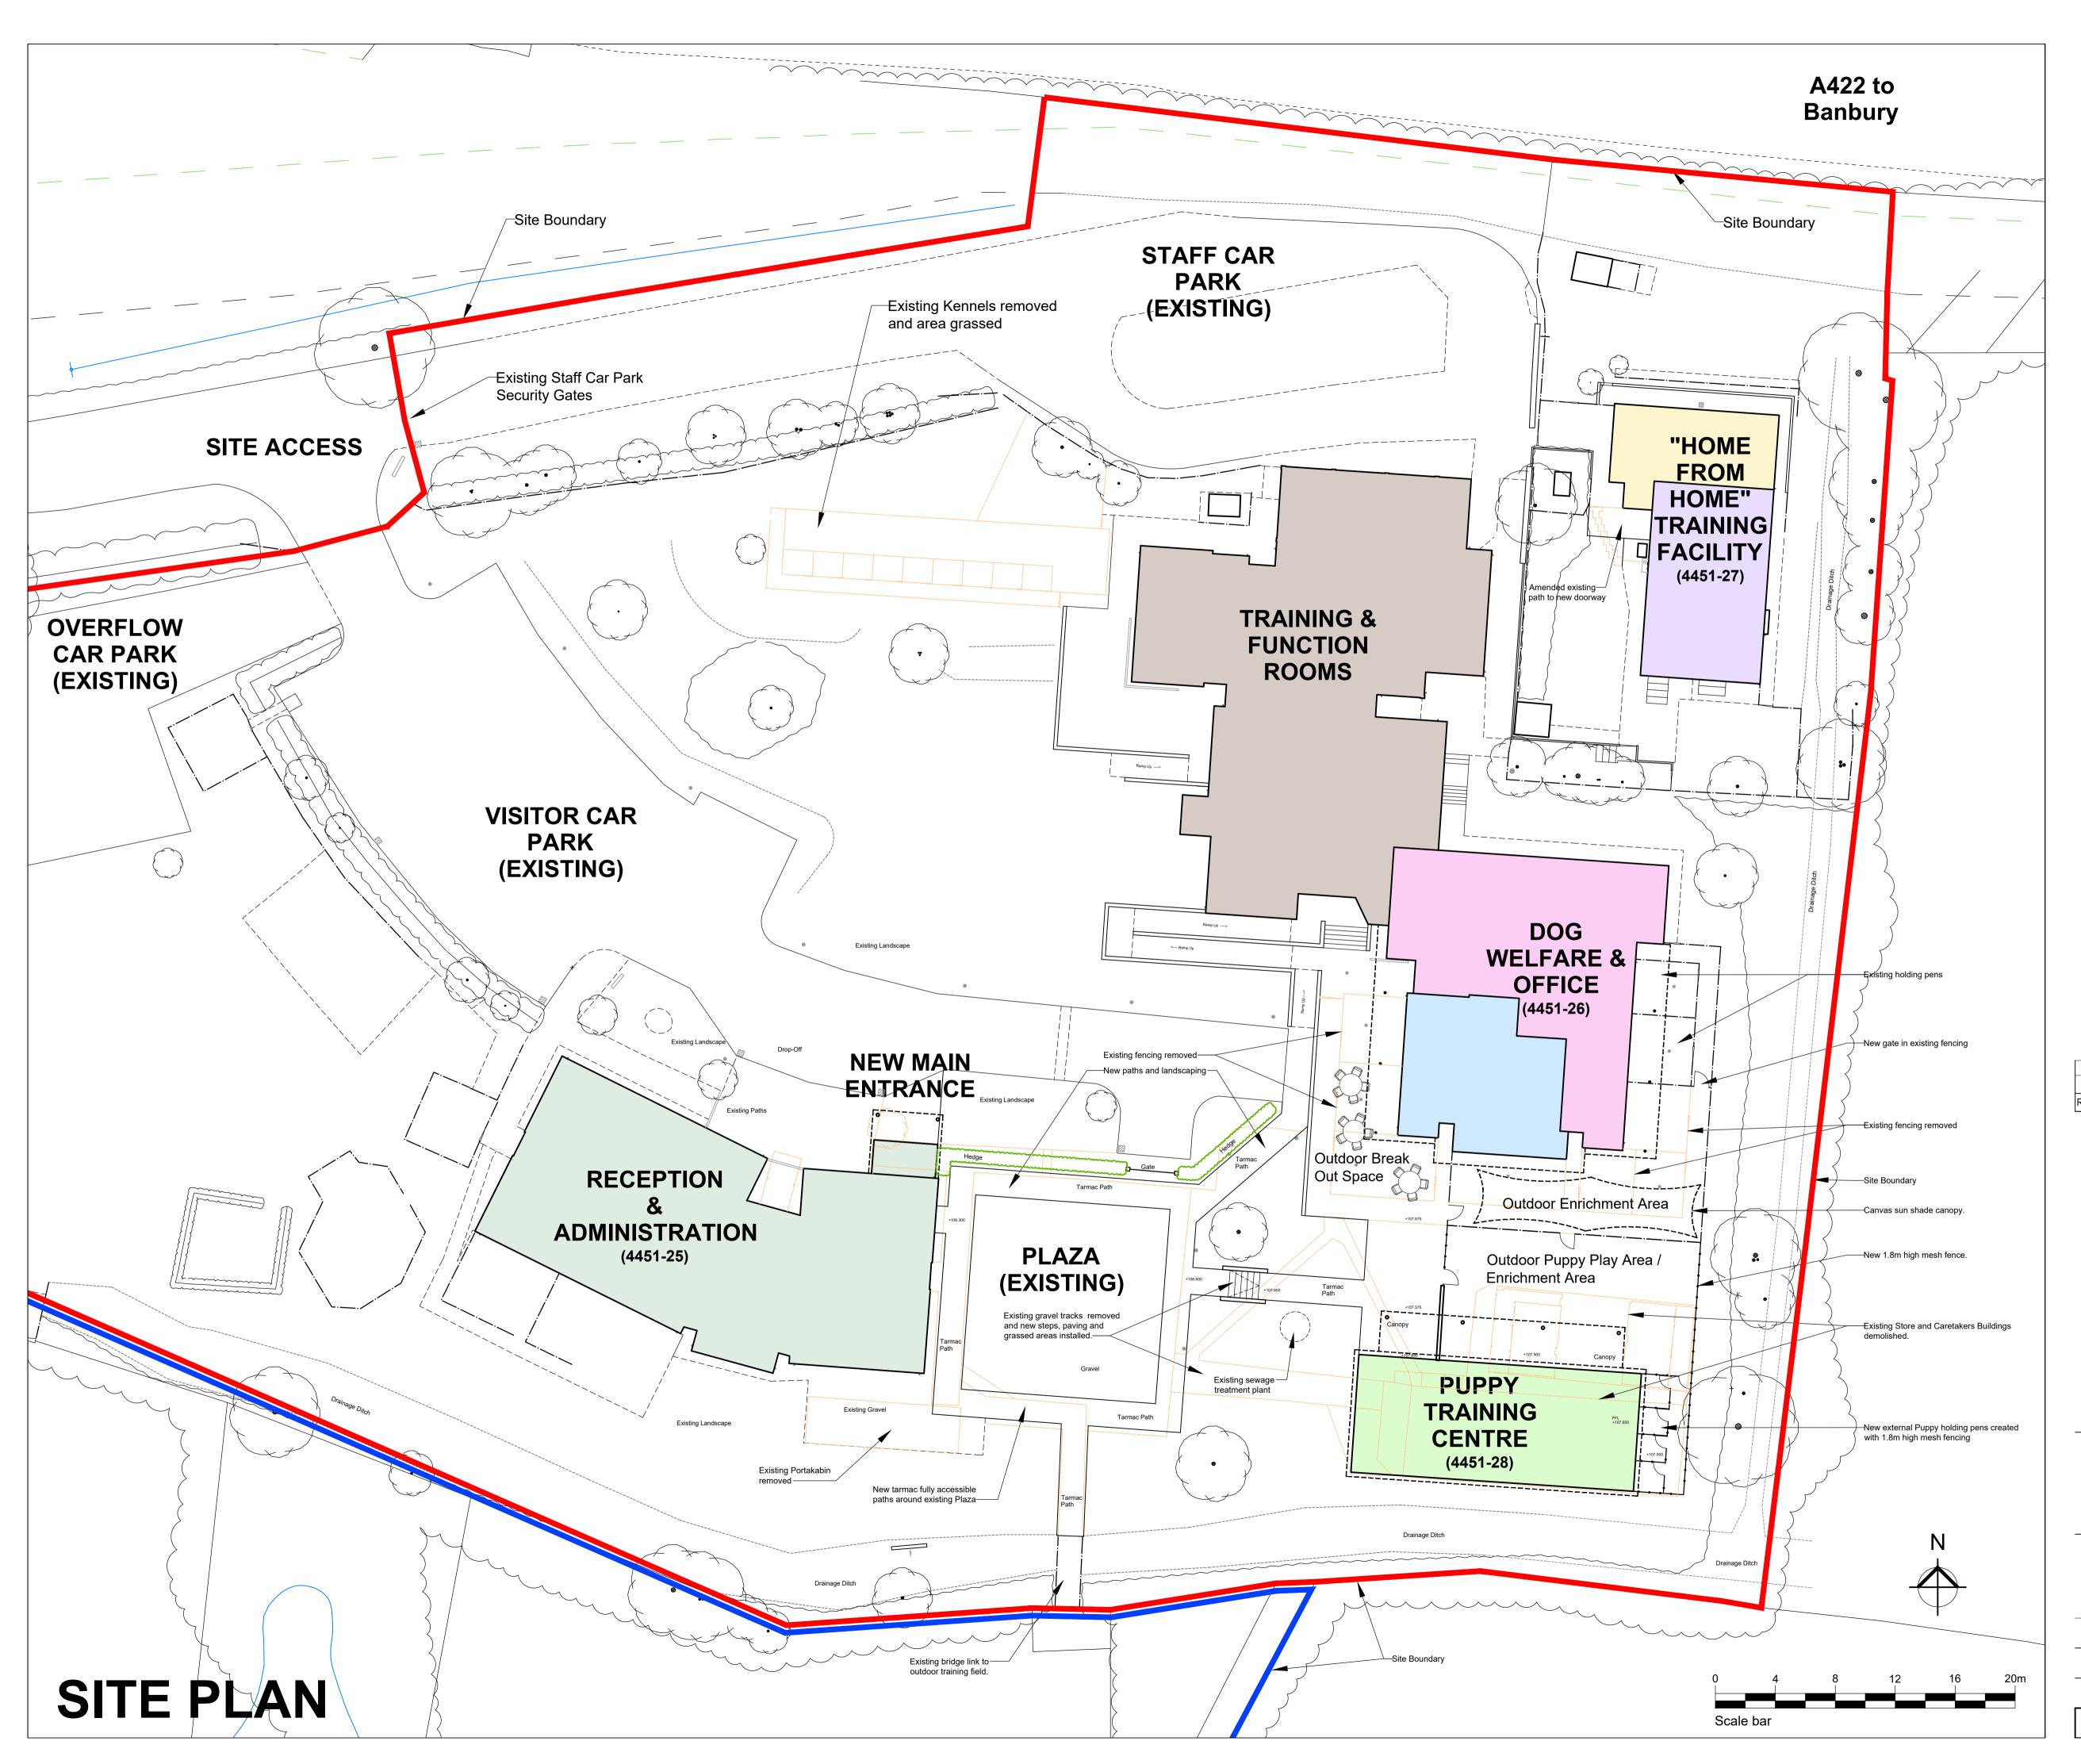

| В                                                                             | Planning Issue                                                                                                                                  | 16.10.23 | SH  | DS  |  |  |  |
|-------------------------------------------------------------------------------|-------------------------------------------------------------------------------------------------------------------------------------------------|----------|-----|-----|--|--|--|
| A                                                                             | Draft Issue                                                                                                                                     | 01.08.23 | SH  | DS  |  |  |  |
| REV                                                                           | DESCRIPTION                                                                                                                                     | DATE     | DRN | CKD |  |  |  |
| The<br>12 C<br>War<br>T 0 <sup>-</sup><br>F 0 <sup>-</sup><br>arch<br>www     | othams Architects<br>Old Library<br>Phurch Street<br>wick CV34 4AB<br>1926 493843<br>1926 493814<br>itects@robothams.co.uk<br>v.robothams.co.uk | a m      | S   |     |  |  |  |
| Dogs For Good<br>The Frances Hay Centre, Blacklocks Hill,<br>Banbury OX17 2BS |                                                                                                                                                 |          |     |     |  |  |  |
| DRAWING TITLE                                                                 |                                                                                                                                                 |          |     |     |  |  |  |
| Proposed Site Plan                                                            |                                                                                                                                                 |          |     |     |  |  |  |

| STATUS PLANNING |           |          |          |    |  |  |  |
|-----------------|-----------|----------|----------|----|--|--|--|
| SCALE           | 1:200     | SHEET A1 | DRAWN    | SH |  |  |  |
| DATE            | July 2023 |          | CHECKED  | DS |  |  |  |
| DWG NC          | 4451-21   |          | REVISION | В  |  |  |  |